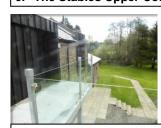

# 6. The Stables Upper Cottage 7

On Left after Farm Cottage, parking in designated area, access just across from parking between barn and hedge, Door #8 on the upper level via steel and glass staircase.