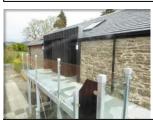

# 6. The Stables Upper Cottage 7

On Left after Farm Cottage, parking in designated area, access just across from parking between barn and hedge, Door #8 on the upper level via steel and glass staircase.